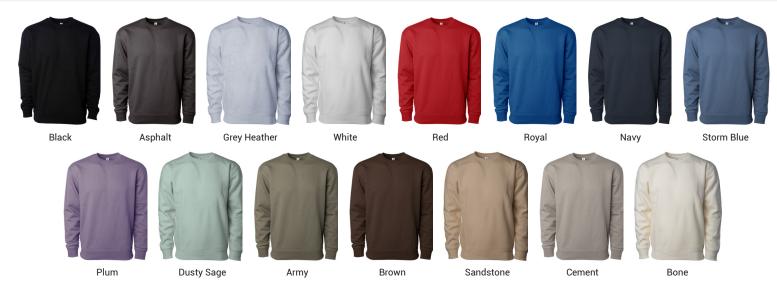

Sizes: XS-3XL

- 10 oz (330 gm) cotton/polyester blend 3-end fleece
- ring spun cotton
- Solid Colors: 70% Cotton/30% Polyester with 100% cotton 32 singles face yarn
- Grey Heather: 52% Cotton/48% Polyester